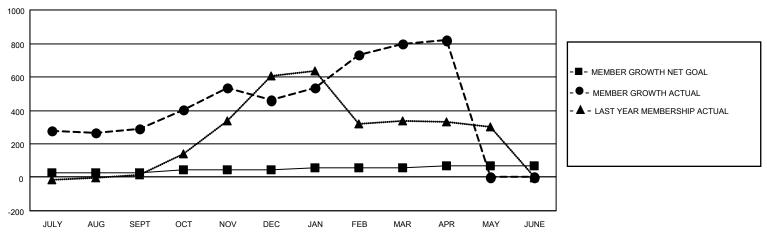

### GOALS AND ACTUAL MEMBERS CUMULATIVE

| DROPPED CLUBS: 10 |     | 96 CLUBS OF 149 ADDED 1 OR<br>MORE NEW MEMBERS | GENDER DISTRIBUTION             |                                |  |
|-------------------|-----|------------------------------------------------|---------------------------------|--------------------------------|--|
|                   |     | MORE NEW MEMBERS                               | MALE<br>FEMALE                  | 2,928 (78.60%)<br>797 (21.40%) |  |
| DROPPED MEMBERS   |     |                                                | NON BINARY PREFER NOT TO ANSWER | 0 (0.00%)<br>0 (0.00%)         |  |
| DECEASED          | 5   |                                                | PREFER NOT TO ANSWER            | 0 (0.00 %)                     |  |
| CLUB CANCELLED    | 135 | CLICK HERE FOR CUMULATIVE                      | TOTAL FAMILY UNIT MEMBERS       | 3 2,863                        |  |
| OTHER             | 240 | MEMBERSHIP DATA                                |                                 |                                |  |
| TOTAL             | 380 |                                                | FAMILY MEMBERS PAYING HAI       | LF DUES 2,149                  |  |
|                   |     |                                                |                                 |                                |  |

## District 305 N1

| Clubs RESULTS FOR 2021-2022 |   |    |   | Members RESULTS FOR 2021-2022 |    |     |     |
|-----------------------------|---|----|---|-------------------------------|----|-----|-----|
|                             |   |    |   |                               |    |     |     |
| JULY/AUG/SEPT               | 5 | 14 | 5 | JULY/AUG/SEPT                 | 25 | 398 | 94  |
| OCT/NOV/DEC                 | 2 | 8  | 4 | OCT/NOV/DEC                   | 20 | 380 | 198 |
| JAN/FEB/MAR                 | 1 | 7  | 1 | JAN/FEB/MAR                   | 10 | 452 | 60  |
| APR/MAY/JUNE                | 2 | 1  | 0 | APR/MAY/JUNE                  | 15 | 50  | 28  |