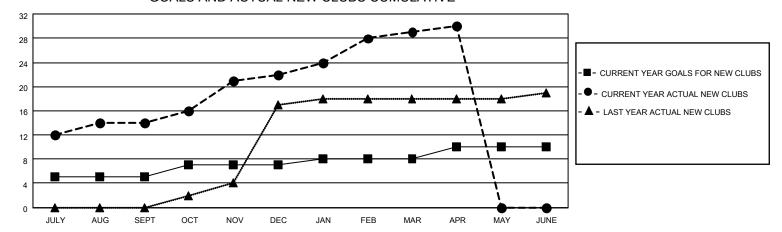

### GOALS AND ACTUAL NEW CLUBS CUMULATIVE

## District 305 N1

| Clubs RESULTS FOR 2021-2022 |   |    |   | Members RESULTS FOR 2021-2022 |    |     |     |
|-----------------------------|---|----|---|-------------------------------|----|-----|-----|
|                             |   |    |   |                               |    |     |     |
| JULY/AUG/SEPT               | 5 | 14 | 5 | JULY/AUG/SEPT                 | 25 | 398 | 94  |
| OCT/NOV/DEC                 | 2 | 8  | 4 | OCT/NOV/DEC                   | 20 | 380 | 198 |
| JAN/FEB/MAR                 | 1 | 7  | 1 | JAN/FEB/MAR                   | 10 | 452 | 60  |
| APR/MAY/JUNE                | 2 | 1  | 0 | APR/MAY/JUNE                  | 15 | 50  | 28  |